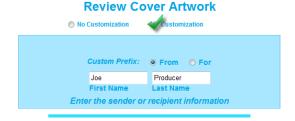

## DID YOU KNOW THAT YOU CAN REQUEST ENROLLMENT KITS ONLINE?

To place an enrollment kit order:

- 1. Log into the Producer Portal
- Click on "New Business" tab then "Medicare" and "Enrollment Kit Supplies"
- 3. A new window will open. Choose "shopPRO" to order enrollment kits.
- Select "Enrollment Kits" to order customized, print-on-demand enrollment kits and select the appropriate region
- Select the product for which you would like to order kits (hover over kit image to view applicable counties)
- Customize the kit with sender or recipient information or select "No Customization" if you wish to order blank kits
- Verify the number of copies and shipping address before placing your order

- 1. Log into the Producer Portal
- 2. Click on "New Business" tab then "Medicare" and "Enrollment Kit Supplies"
- A new window will open. Choose "shopPRO" to order enrollment kits.
- 4. Select the item to order and select the appropriate region
- 5. Customize the material as applicable