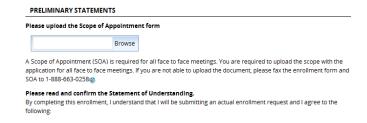

To use the online enrollment tool:

- 1. Log into the Producer Portal
- Click on "New Business" tab then "Medicare" and "Enroll" link.

- 3. Enter the Zip Code, select the county the beneficiary resides in, enter their date birth and choose the plan in which they are enrolling.
- 4. After starting the application, you will be required to enter your producer information, including agency and agent code.
- You will be then be asked to upload your scope of appointment and accept the Statement of Understanding.
- 6. When you have completed entering all of the required information, you will come to the "Review" Screen. At this screen you will be able to print out a summary of the application.