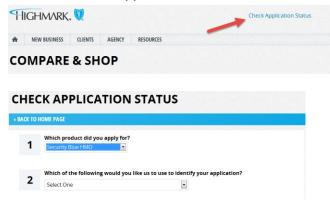

# DID YOU KNOW THAT YOU CAN CHECK APPLICATION STATUS ONLINE?

Once you submit an application to Highmark via online enrollment, you can check the status of the application through the Producer Portal. To check the status of an application:

- 1. Log into the Producer Portal
- Click on "New Business" tab then "Medicare" and "Check Application Status."
- You will be asked to enter the client's zip code, the product applied for and two forms of unique identification. Once the information is entered, you will be able to see the status of the application.