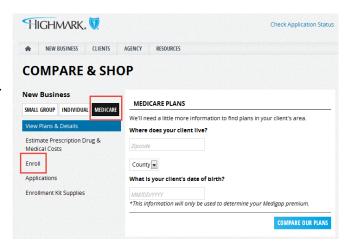

### DID YOU KNOW THAT YOU CAN ENROLL CLIENTS ONLINE?

To enroll your clients faster and easier, you can utilize the online enrollment tool. The online enrollment tool also provides instant confirmation that an application has been received by Highmark.

To use the online enrollment tool:

- 1. Log into the Producer Portal
- Click on "New Business" tab then "Medicare" and "Enroll" link.

- 3. Enter the Zip Code, select the county the beneficiary resides in, enter their date birth and choose the plan in which they are enrolling.
- 4. After starting the application, you will be required to enter your producer information, including agency and agent code.
- You will be then be asked to upload your scope of appointment and accept the Statement of Understanding.
- 6. When you have completed entering all of the required information, you will come to the "Review" Screen. At this screen you will be able to print out a summary of the application.