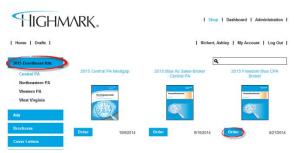

## DID YOU KNOW THAT YOU CAN REQUEST ENROLLMENT KITS ONLINE?

To place an enrollment kit order:

- 1. Log into the Producer Portal
- Click on "New Business" tab then "Medicare" and "Enrollment Kit Supplies"
- 3. A new window will open. Choose "shopPRO" to order enrollment kits.
- Select "Enrollment Kits" to order customized, print-on-demand enrollment kits and select the appropriate region
- Select the product for which you would like to order kits (hover over kit image to view applicable counties)
- Customize the kit with sender or recipient information or select "No Customization" if you wish to order blank kits
- Verify the number of copies and shipping address before placing your order

# DID YOU KNOW THAT YOU CAN REQUEST SENIOR MARKETS ADVERTISEMENTS?

Highmark Senior Markets has created CMS approved advertisements that you can use to help market your services to current and potential clients. To place a marketing material order:

- 1. Log into the Producer Portal
- 2. Click on "New Business" tab then "Medicare" and "Enrollment Kit Supplies"
- A new window will open. Choose "shopPRO" to order enrollment kits.
- 4. Select the item to order and select the appropriate region
- 5. Customize the material as applicable