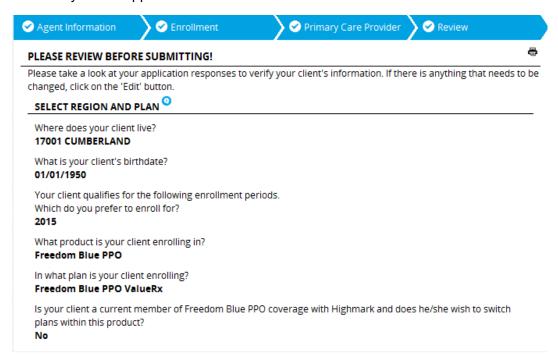

To use the online enrollment tool:

- 1. Log into the Producer Portal
- Click on "New Business" tab then "Medicare" and "Enroll" link.

- 3. Enter the Zip Code, select the county the beneficiary resides in, enter their date birth and choose the plan in which they are enrolling.
- 4. After starting the application, you will be required to enter your producer information, including agency and agent code.
- You will be then be asked to upload your scope of appointment and accept the Statement of Understanding.
- 6. When you have completed entering all of the required information, you will come to the "Review" Screen. At this screen you will be able to print out a summary of the application.